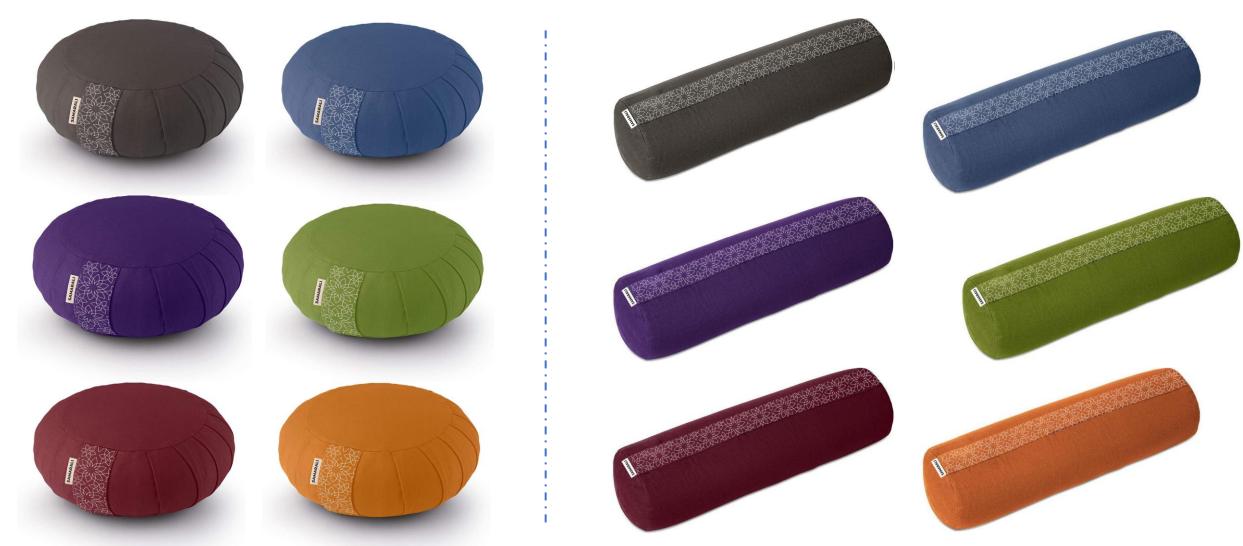

#### **NEW COLOURS OF EXISTING MEDITATION GEAR**

\*Fabric of these products are produced from organic cotton (GOTs certified)

#### **CUSHIONS ROUND**

**CUSHIONS WEDGE** 

Navy blue

**Chateau grey** 

lvory

Maroon

\*Fabric of these products are produced from organic cotton (GOTs certified)