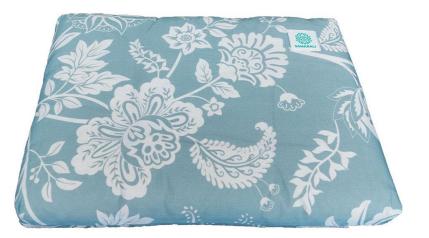

#### SAVASANA CUSHIONS

#### Navy blue

\*Fabric of these products are produced from organic cotton (GOTs certified)