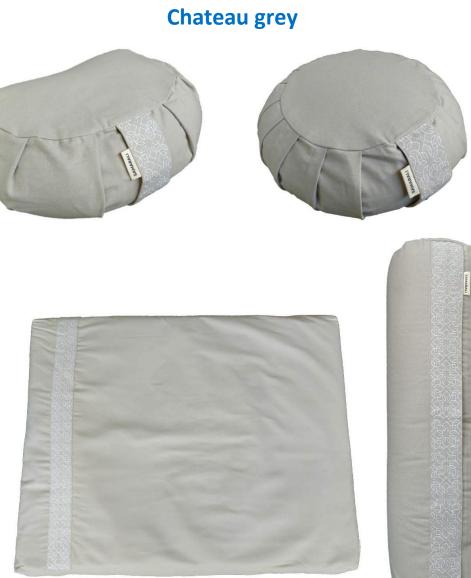

#### **NEW COLOURS OF EXISTING MEDITATION GEAR**

\*Fabric of these products are produced from organic cotton (GOTs certified)

#### **CUSHIONS ROUND**

**CUSHIONS WEDGE** 

Navy blue

**Chateau grey** 

lvory

Maroon

\*Fabric of these products are produced from organic cotton (GOTs certified)