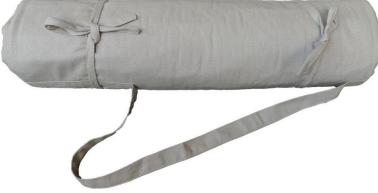

#### **CUSHIONS ROUND**

**CUSHIONS WEDGE** 

Navy blue

**Chateau grey** 

lvory

Maroon

\*Fabric of these products are produced from organic cotton (GOTs certified)