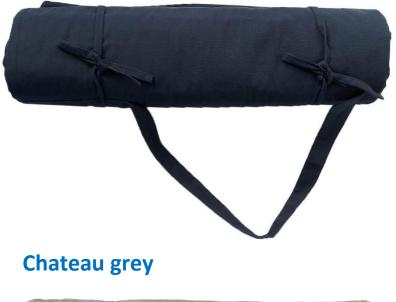

#### **CUSHIONS ROUND**

**CUSHIONS WEDGE** 

Navy blue

**Chateau grey** 

lvory

Maroon

\*Fabric of these products are produced from organic cotton (GOTs certified)