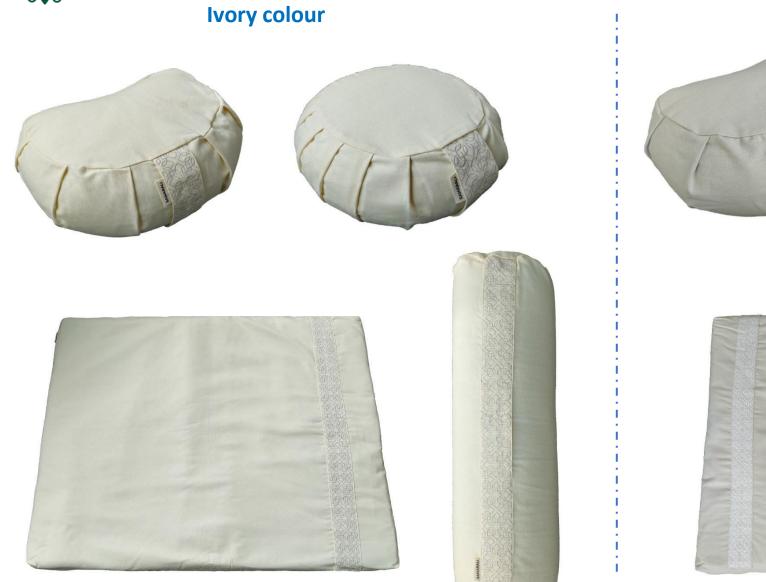

#### **NEW COLOURS OF EXISTING MEDITATION GEAR**

\*Fabric of these products are produced from organic cotton (GOTs certified)

#### **CUSHIONS ROUND**

**CUSHIONS WEDGE** 

Navy blue

**Chateau grey** 

lvory

Maroon

\*Fabric of these products are produced from organic cotton (GOTs certified)