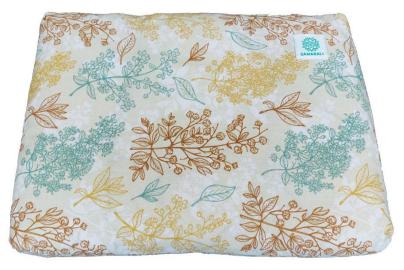

#### SAVASANA CUSHIONS

#### Navy blue

\*Fabric of these products are produced from organic cotton (GOTs certified)