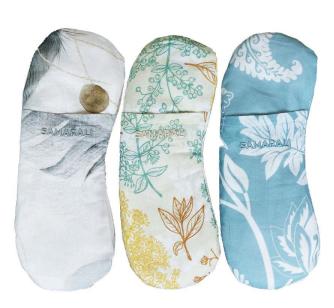

#### **EYE PILLOWS**

\*Fabric of these products are produced from organic cotton (GOTs certified)