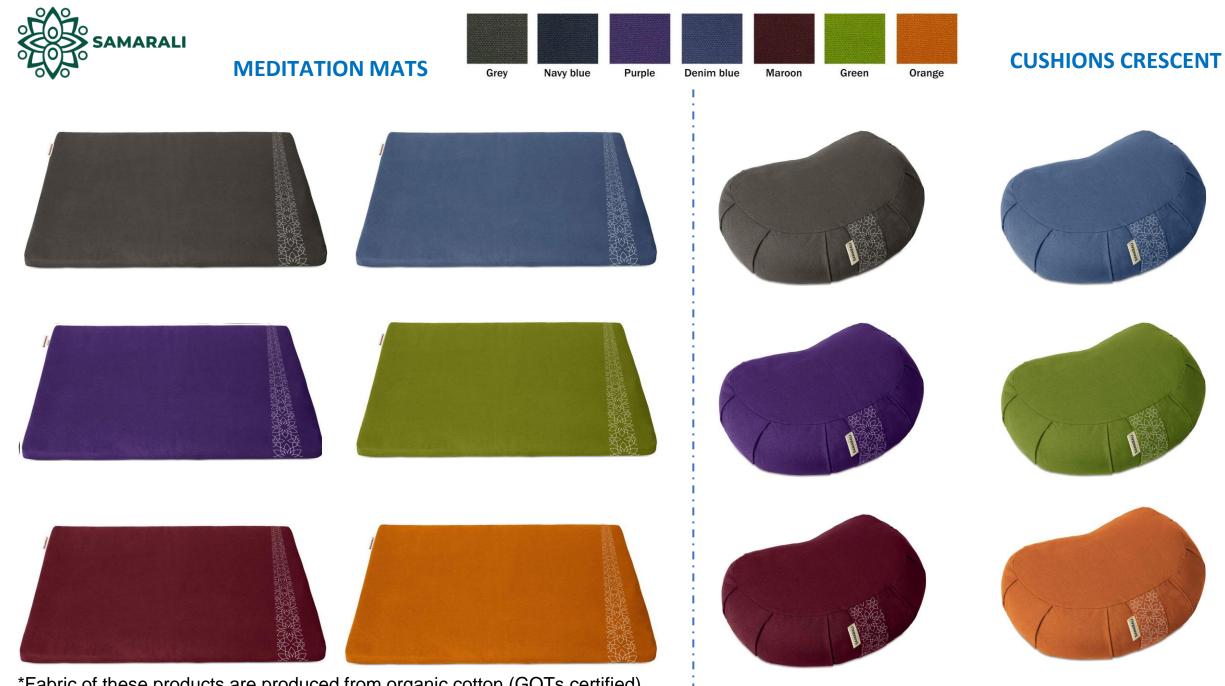

#### **NEW COLOURS OF EXISTING MEDITATION GEAR**

\*Fabric of these products are produced from organic cotton (GOTs certified)