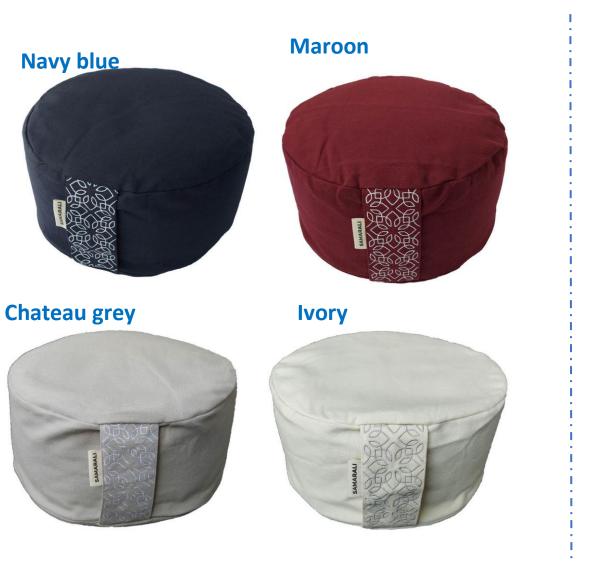

#### **NEW COLOURS OF EXISTING MEDITATION GEAR**

\*Fabric of these products are produced from organic cotton (GOTs certified)

#### **CUSHIONS ROUND**

**CUSHIONS WEDGE** 

Navy blue

**Chateau grey** 

lvory

Maroon

\*Fabric of these products are produced from organic cotton (GOTs certified)